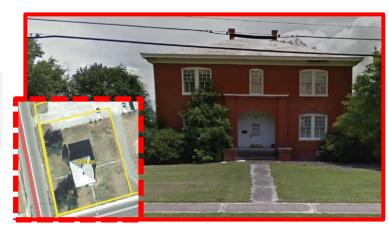

## 4.)Old Red Brick School

600 North Main Street, Mullins

|                               | Year<br>Built | ISO<br>Class | No. of<br>Stories | Square<br>Feet | Replacement<br>Cost Less<br>Exclusions | Modeled<br>Content Value | Total Insurable<br>Value |
|-------------------------------|---------------|--------------|-------------------|----------------|----------------------------------------|--------------------------|--------------------------|
| OLD RED BRICK SCHOOL - VACANT | 1914          | 1            | 2                 | 3,384          | 425,270.00                             | -                        | 425,270.00               |

#### On corner property of AEL, 111 Academy St.

|                         | Total        |
|-------------------------|--------------|
| Name of Facility        | <u>Acres</u> |
| Old Red Brick School    | .50          |
| TMS # 403.04.02.000.000 |              |