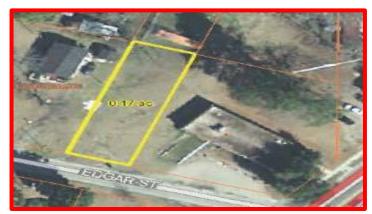

# **3.) Lot behind RISE Mentoring Program** Edgar Street, Marion, SC 29571

|                         | Total        |
|-------------------------|--------------|
| Name of Facility        | <u>Acres</u> |
| Lot                     | .17          |
| TMS # 513.04.07.000.000 |              |