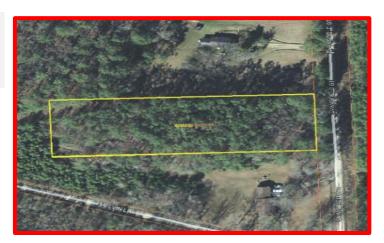

### 2.) Lot in Wahee

Evansfield Court, Marion

|                  | Total        |
|------------------|--------------|
| Name of Facility | <u>Acres</u> |
| Lot              | 1.68         |

TMS # 092.00.00.030.000