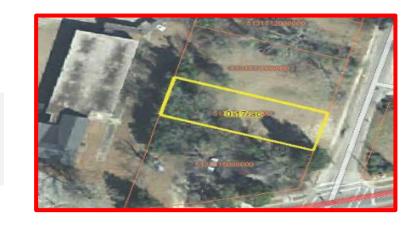

## 1.) Lot adjacent to CSOA

Gregg Street, Marion

Name of Facility Acres
Lot adjacent to CSOA .17
TMS # 513.15.14.000.000